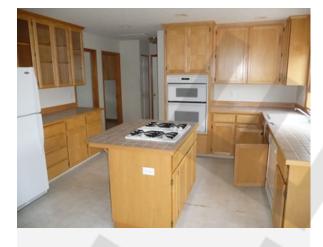

| Kitchen                                                                                                                          |             |             |                |             |                         |                |                               |                               |                                     |
|----------------------------------------------------------------------------------------------------------------------------------|-------------|-------------|----------------|-------------|-------------------------|----------------|-------------------------------|-------------------------------|-------------------------------------|
| Description                                                                                                                      | QTY         | UOM         | Condition      | Quality     | Age                     |                | Status                        |                               |                                     |
| Flooring & Steps: Vinyl                                                                                                          |             |             | Poor           | Basic       | 11 to 1                 | 15 Years       | Needs                         | Repair/Replace                | e/Cleaning                          |
| Repair Description<br>Remove Discolored Vinyl Floor Sheet - I<br>Replacement or Haul Away)<br>Replace Vinyl Floor - Sheet - Good | Remove, Tre | at Subfloor | , Seal (Does r | not include | QTY<br>105.00<br>105.00 | UM<br>SF<br>SF | Price<br>\$2.09<br>\$2.57     | Total<br>\$219.45<br>\$269.85 | Repair Code<br>CR,RR,RE<br>CR,RR,RE |
| Appliances: Dishwashers                                                                                                          |             |             | Good           | Basic       | 11 to 1                 | 15 Years       | Functio                       | nal / Acceptable              | e As Is                             |
| Appliances: Refrigerators                                                                                                        |             |             | Good           | Basic       | 11 to 1                 | 15 Years       | Functio                       | nal / Acceptable              | e As Is                             |
| Appliances: Built-In Microwave                                                                                                   |             |             | N/A            | N/A         | N/A                     |                | N/A                           |                               |                                     |
| Appliances: Range Hoods                                                                                                          |             |             | N/A            | N/A         | N/A                     |                | N/A                           |                               |                                     |
| Appliances: Range/Stove                                                                                                          |             |             | N/A            | N/A         | N/A                     |                | N/A                           |                               |                                     |
| Appliances: Cook Tops                                                                                                            |             |             | Good           | Basic       | 11 to 1                 | 15 Years       | Functio                       | nal / Acceptable              | e As Is                             |
| Appliances: Wall Ovens                                                                                                           |             |             | Good           | Basic       | 11 to 1                 | 15 Years       | Functional / Acceptable As Is |                               |                                     |
| Plumbing: Garbage Disposals                                                                                                      |             |             | Good           | Basic       | 11 to 1                 | 15 Years       | Functio                       | nal / Acceptable              | e As Is                             |
| Plumbing: Kitchen Sinks & Faucets                                                                                                |             |             | Good           | Basic       | 11 to 1                 | 15 Years       | Functio                       | nal / Acceptable              | e As Is                             |
| Cabinets & Shelves: Kitchen Cabinets<br>Shelves                                                                                  | &           |             | Good           | Basic       | 11 to 1                 | 15 Years       | Functio                       | nal / Acceptable              | e As Is                             |
| Counter Tops: Tile - Ceramic                                                                                                     |             |             | Good           | Basic       | 11 to 1                 | 15 Years       | Functio                       | nal / Acceptable              | e As Is                             |
| Island Cabinets & Shelves: Island Cabi<br>& Shelves                                                                              | nets        |             | Good           | Basic       | 11 to 1                 | 15 Years       | Functio                       | nal / Acceptable              | e As Is                             |
| Island Counter Tops: Tile - Ceramic                                                                                              |             |             | Good           | Basic       | 11 to 1                 | 15 Years       | Functio                       | nal / Acceptable              | e As Is                             |
| General Items: Walls & Railings                                                                                                  |             |             | Good           | Basic       | 11 to 1                 | 15 Years       | Functio                       | nal / Acceptable              | e As Is                             |
| General Items: Ceilings                                                                                                          |             |             | Good           | Basic       | 11 to 1                 | 15 Years       | Functio                       | nal / Acceptable              | e As Is                             |
| General Items: Lighting & Electrical                                                                                             |             |             | Good           | Basic       | 11 to 1                 | 15 Years       | Functio                       | nal / Acceptable              | e As Is                             |
| General Items: Doors                                                                                                             |             |             | Good           | Basic       | 11 to 1                 | 15 Years       | Functio                       | nal / Acceptable              | e As Is                             |
| General Items: Windows                                                                                                           |             |             | Good           | Basic       | 11 to 1                 | 15 Years       | Functio                       | nal / Acceptable              | e As Is                             |
|                                                                                                                                  |             |             |                |             |                         |                | E                             | stimated Kitch                | en Repairs: \$489.30                |