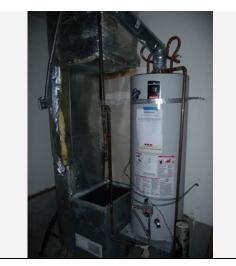

| Systems                                                      |                         |                  |         |             |          |                            |                            |                         |
|--------------------------------------------------------------|-------------------------|------------------|---------|-------------|----------|----------------------------|----------------------------|-------------------------|
| Description                                                  | QTY UOM                 | Condition        | Quality | Age         |          | Status                     |                            |                         |
| Cooling: Central A/C                                         |                         | N/A              | N/A     | N/A         |          | N/A                        |                            |                         |
| Repair Description<br>Replace Central Air Conditioner Unit - | 13 SEER - 3 Ton         |                  |         | QTY<br>1.00 | UM<br>EA | Price<br><b>\$2,929.59</b> | Total<br><b>\$2,929.59</b> | Repair Code<br>CR,RR,RE |
| Plumbing - Interior: Water Heater                            |                         | Good             | Basic   | 11 to       | 15 Years | Functiona                  | I / Acceptable             | As Is                   |
| Plumbing - Exterior: Septic Tanks                            |                         | N/A              | N/A     | N/A         |          | N/A                        |                            |                         |
| Plumbing - Exterior: Wells                                   |                         | N/A              | N/A     | N/A         |          | N/A                        |                            |                         |
| Heating: Forced Air                                          |                         | N/A              | N/A     | N/A         |          | N/A                        |                            |                         |
| Repair Description<br>Replace Forced Air - Gas Furnace - 80  | % Efficiency - Single/T | wo Stage - 90,00 | 0 BTU   | QTY<br>1.00 | UM<br>EA | Price<br><b>\$2,292.70</b> | Total<br><b>\$2,292.70</b> | Repair Code<br>LR,RR,RE |
| Electrical: Electrical Panel                                 |                         | Good             | Basic   | 11 to       | 15 Years | Functiona                  | I / Acceptable             | As Is                   |
|                                                              |                         |                  |         |             |          | Estima                     | ited Systems               | Repairs: \$5,222.29     |