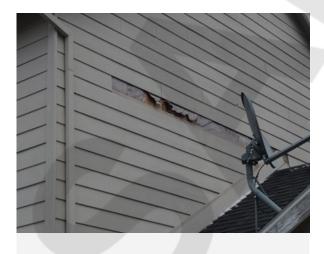

Estimated Living Room Repairs: \$66.50

| Main Structure                                                                                                                  |     |      |           |                |                     |                                        |                                   |                              |                                     |
|---------------------------------------------------------------------------------------------------------------------------------|-----|------|-----------|----------------|---------------------|----------------------------------------|-----------------------------------|------------------------------|-------------------------------------|
| Description                                                                                                                     | QTY | UOM  | Condition | Quality        | Age                 |                                        | Status                            |                              |                                     |
| Exterior Walls: Wood                                                                                                            |     |      | Fair      | Basic          | 11 to               | 15 Years                               | Needs R                           | epair/Replace                | e/Cleaning                          |
| Repair Description<br>Paint Exterior Walls - 1 Story - 1 Coat - Min charge up to 100 SF<br>Repair Siding - Wood - up to 20 S.F. |     |      |           |                | QTY<br>1.00<br>1.00 | UM<br>M/C<br>M/C                       | Price<br>\$59.04<br>\$111.44      | Total<br>\$59.04<br>\$111.44 | Repair Code<br>LR,RR,RE<br>LR,RR,RE |
| Roofing: Asphalt Shingles                                                                                                       |     |      | Fair      | Basic          | 11 to               | 15 Years Functional / Acceptable As Is |                                   |                              | e As Is                             |
| Foundations: Raised/Crawl Space                                                                                                 |     |      | Good      | Basic          | 11 to               | 15 Years                               | Function                          | al / Acceptable              | e As Is                             |
| General Items: Chimneys                                                                                                         |     |      | Good      | Basic          | 11 to               | 15 Years                               | Function                          | al / Acceptable              | e As Is                             |
| General Items: Stairs, Steps & Railings                                                                                         |     | Good | Basic     | 11 to 15 Years |                     | Functional / Acceptable As Is          |                                   | e As Is                      |                                     |
| General Items: Lighting & Electrical                                                                                            |     |      | Good      | Basic          | 11 to               | 15 Years                               | ars Functional / Acceptable As Is |                              |                                     |
|                                                                                                                                 |     |      |           |                |                     |                                        | Estimated                         | I Main Structu               | re Repairs: \$170.48                |